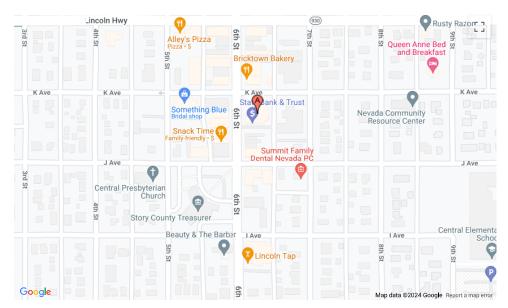

### State Bank & Trust Co.

1025 6th Street Nevada, IA 50201

Fax: 515-382-3826

#### ATM

Directions